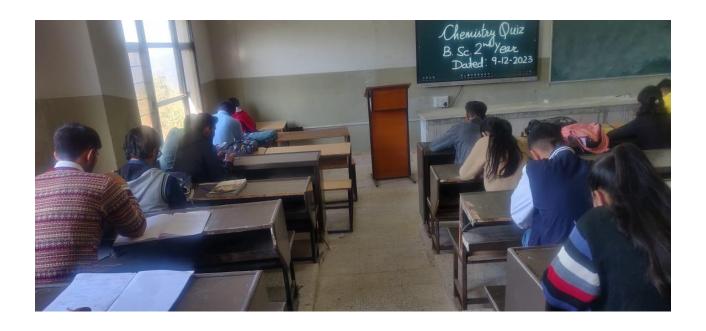

### **Action Taken**

- 4.1. Class tests, Online Quizzes, Power Point Presentations by Students and Mid Terms Tests are conducted on regular basis. Many teachers included presentations, class tests, online quizzes, etc. in the compilation of internal assessment of students.
- 4.1.1. Power Point Presentations/Topic presentations/Assignments are given by students in various subjects