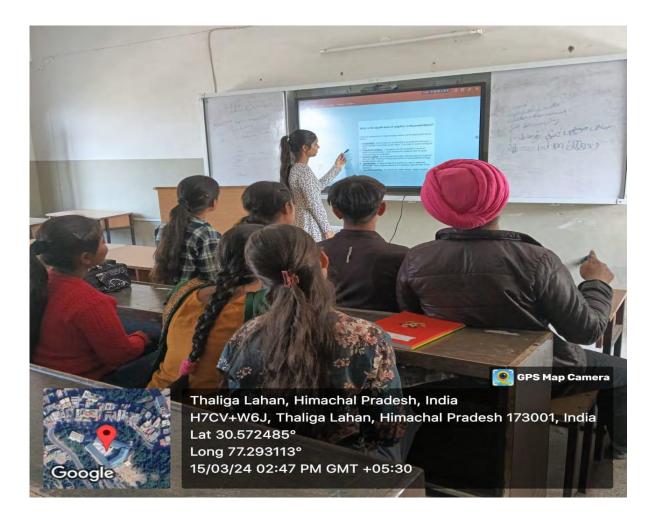

Student using ICT facility to present her assigned topic in the class

Student using ICT facility to present his assigned topic in the class

Teacher explaining the parts of a plant using ICT facility to the school children who visited the college for "Educational Tour" under RAA Scheme