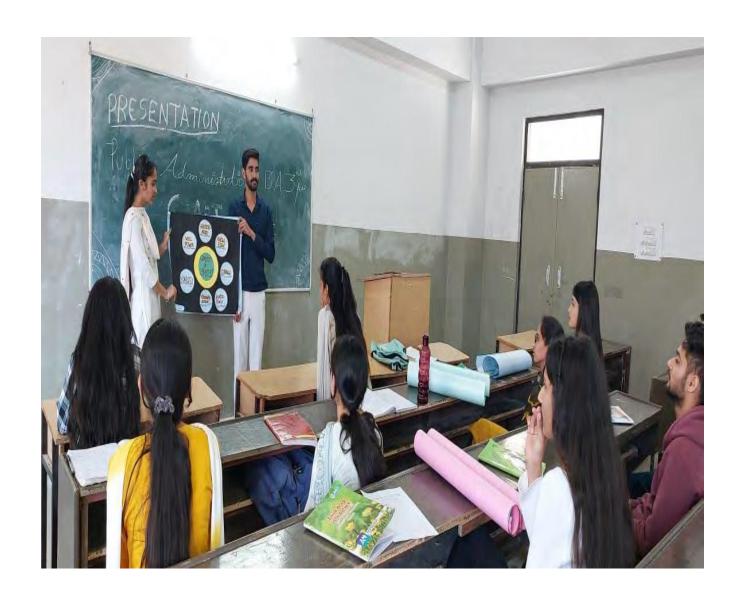

### **Action Taken**

- 4.1. Class tests, Online Quizzes, Power Point Presentations by Students and Mid Terms Tests are conducted on regular basis. Many teachers included presentations, class tests, online quizzes, etc. in the compilation of internal assessment of students.
- 4.1.1. Power Point Presentations/Topic presentations/Assignments are given by students in various subjects