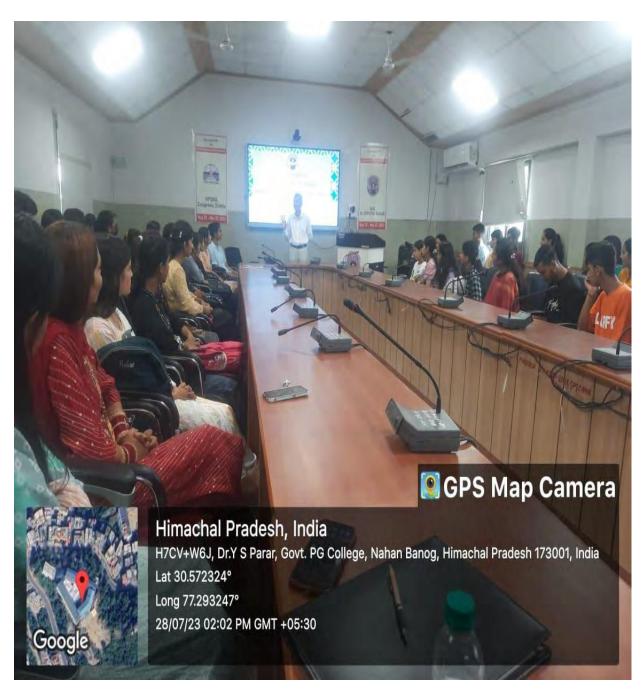

### REPORT OF INDUCTION MEETINGS HELD FOR FIRST YEAR STUDENTS OF B.SC/B.COM/ B.A./B.VOC /B.C.A. W.E.F 25.07.2023 TO 01.08.2023

A series of induction programmes under the title 'AAGAZ' was organised by the Internal Quality Assurance Cell (IQAC) in collaboration with the Old Student Association (OSA) in the college w.e.f. 2.07.2023 to 01.08. 2023 for the first-year students of B.COM/B.VOC/ BCA. The induction programme was organised with the aim to welcome and to make students aware about the institutional policies, processes, practices, culture, and values. The Principal of the college Dr. Veena Rathore was the Chief Guest of the events. She motivated the students to actively participate in the affairs of college which would enhance their knowledge and personality. She encouraged the students to identify their potentials and ambitions and act soulfully to accomplish them.

All the induction programmes were held in conference hall according to the schedule given below:

| S.NO | CLASS                                                                      | DATE       | TIME           | Students<br>participated |
|------|----------------------------------------------------------------------------|------------|----------------|--------------------------|
| 1    | .B.VOC                                                                     | 25.07.2023 | 10:30-11:30 AM | 54                       |
| 2    | B.SC. I                                                                    | 26.07.2023 | 10:30-11:30 AM | 45                       |
| 3    | B.COM I                                                                    | 26.07.2023 | 12:30-1:30PM   | 36                       |
| 4    | BA I WITH DSC I AS:<br>Economics, Education<br>English, Physical Education | 27.07.2023 | 10:30-11:30 AM | 97                       |
| 5    | BA I WITH DSC I AS:<br>Geography, Hindi                                    | 27.07.2023 | 12:30-1:30PM   | 93                       |