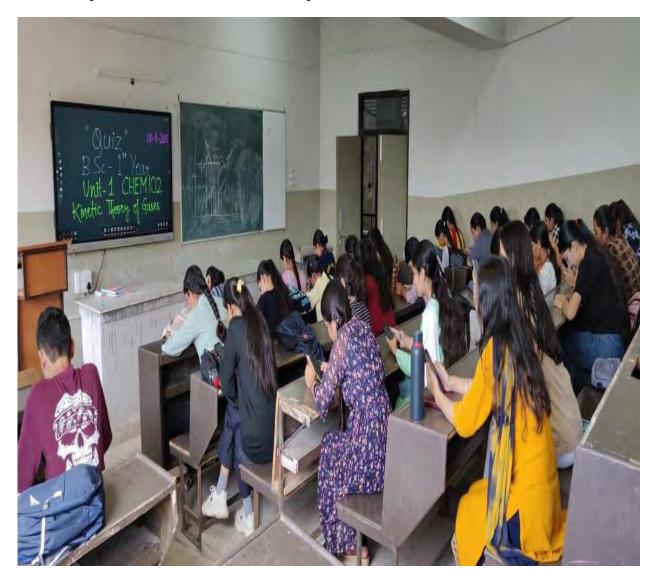

### **Action Taken**

- 4.1. Class tests, Online Quizzes, Power Point Presentations by Students and Mid Terms Tests are conducted on regular basis. Many teachers included presentations, class tests, online quizzes, etc. in the compilation of internal assessment of students.
- 4.1.1. Power Point Presentations/Topic presentations/Assignments are given by students in various subjects