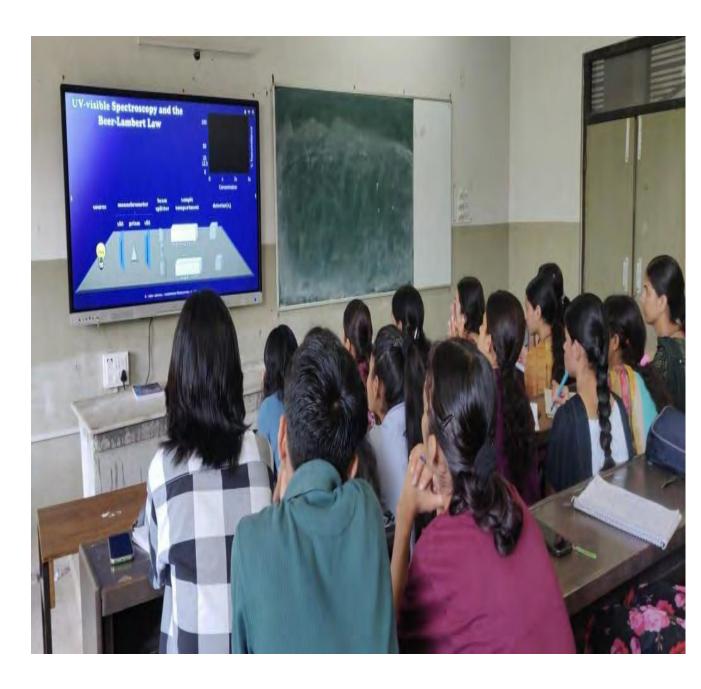

Students using the ICT facility during their free time to understand the Principle of UV-Visible Spectroscopy

Teacher using ICT facility in the Commerce Class

1.2. Interactive panels have also been used for the presentation and other class room activities.