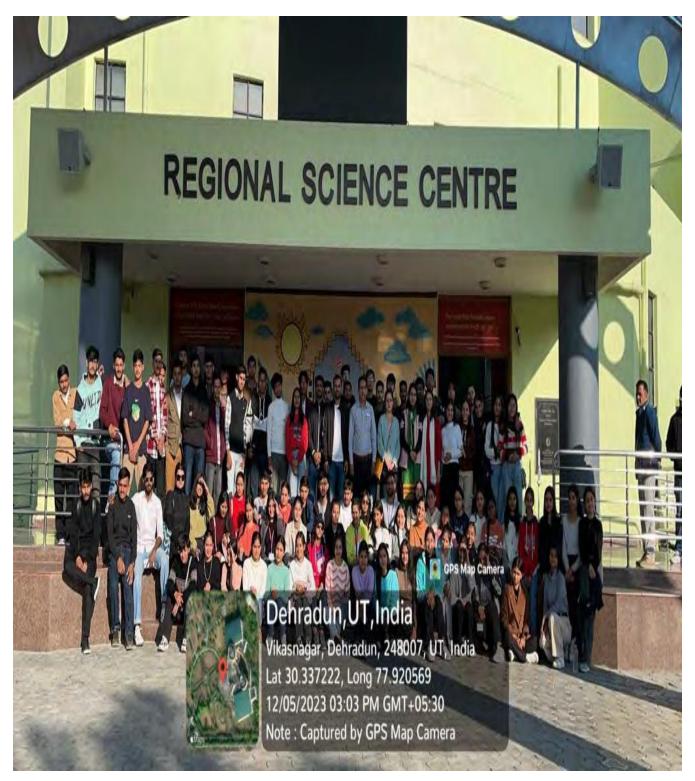

Student of the college presenting a topic assigned to her using "Power Point Presentation"

Student of the college presenting a topic assigned to him using "Power Point Presentation"

Student of the college presenting a topic assigned to him using "Power Point Presentation"

A Group of students presenting a topic assigned to them using "Power Point Presentation"

Student of the college presenting a topic using "Power Point Presentation"

Students presenting a group activity report in the form of "Chart" for the topic assigned to them