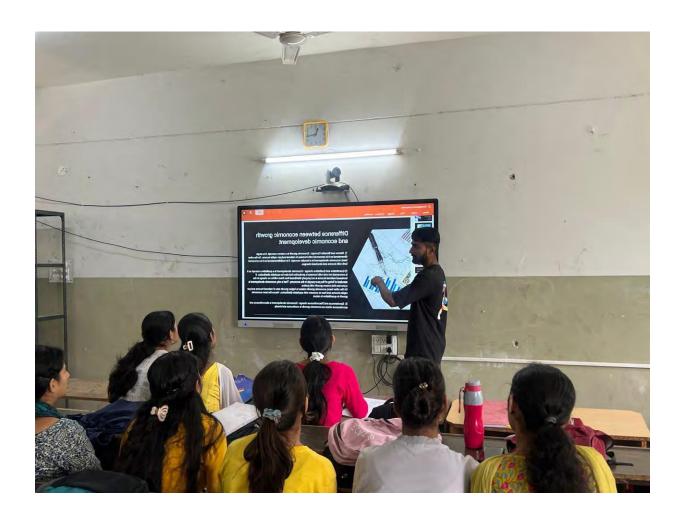

### **Action Taken**

1.1. More number of teachers has started using interactive panels in their day-to-day teaching process

Teacher using ICT facility in the Chemistry Class

Teacher using ICT facility in the Geology Class

Students using the ICT facility during their free time to understand the Principle of UV-Visible Spectroscopy

Teacher using ICT facility in the Commerce Class

1.2. Interactive panels have also been used for the presentation and other class room activities.

Student using ICT facility to present her assigned topic in the class

Student using ICT facility to present his assigned topic in the class

Teacher explaining the parts of a plant using ICT facility to the school children who visited the college for "Educational Tour" under RAA Scheme