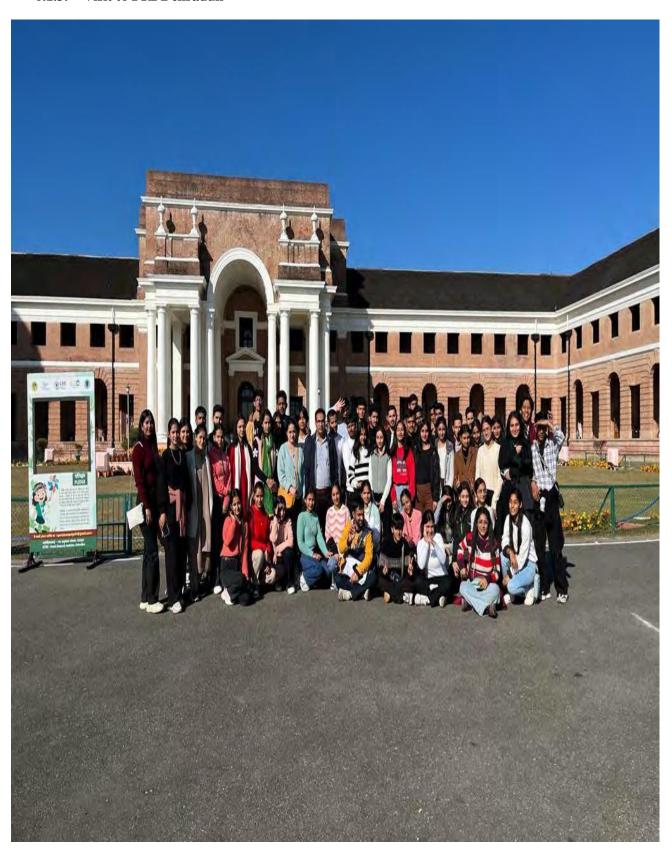

Student of the college presenting a topic assigned to her using "Power Point Presentation"

Student of the college presenting a topic assigned to him using "Power Point Presentation"

Student of the college presenting a topic assigned to him using "Power Point Presentation"

A Group of students presenting a topic assigned to them using "Power Point Presentation"

Student of the college presenting a topic using "Power Point Presentation"

Students presenting a group activity report in the form of "Chart" for the topic assigned to them