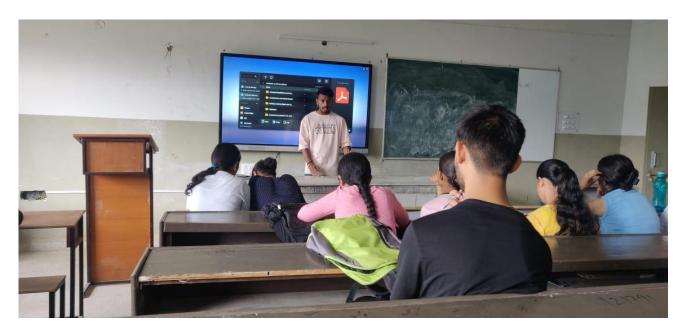

### **Action Taken**

1.1. More number of teachers has started using interactive panels in their day-to-day teaching process

Teacher using ICT facility in the Chemistry Class

Teacher using ICT facility in the Geology Class

Students using the ICT facility during their free time to understand the Principle of UV-Visible Spectroscopy

Teacher using ICT facility in the Commerce Class

1.2. Interactive panels have also been used for the presentation and other class room activities.