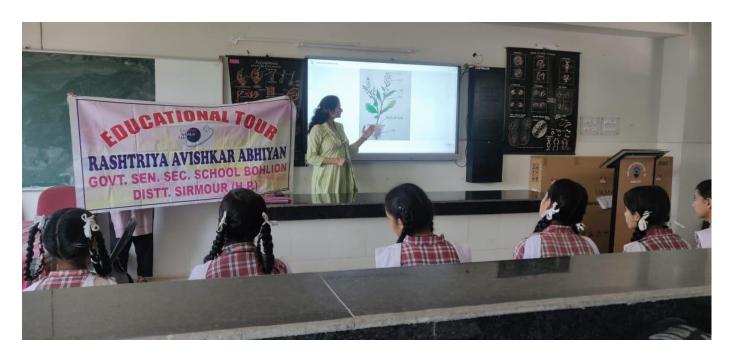

Student using ICT facility to present her assigned topic in the class

Student using ICT facility to present his assigned topic in the class

Teacher explaining the parts of a plant using ICT facility to the school children who visited the college for "Educational Tour" under RAA Scheme