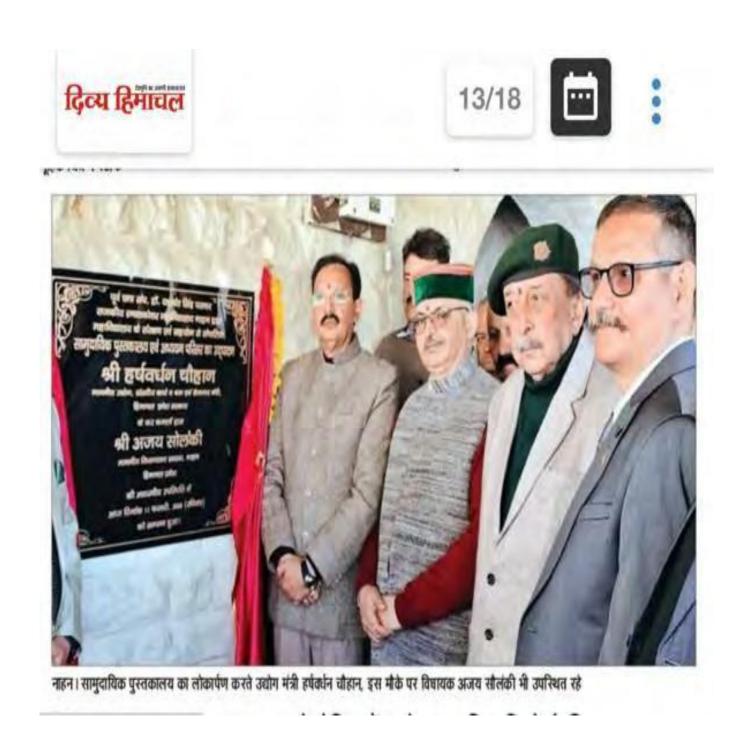

# उद्योग मंत्री ने किया पुस्तकालय का शुभारंभ

### संवाद न्यूज एजेंसी

नाहन (सिरमीर)। उद्योग मंत्री राविधेन चीरान और नहन के विभावक अनय मोलंकी ने एविवार को नहन कलिन में सामुदायिक प्रशकालय और आययन कथा का शुभारंभ किया। मीका था नाहन कलित के पूर्व छात्र संघ के अभिनंदन समारोह का।

मुख्यातिषे और नाहन के विधायक ने विशिष्ट अतिथि के रूप में शिरफत की। कार्यक्रम का शुभारंभ सरमाती चंदना और दीप प्रजालन से हुआ। अतिभयों को प्राचार्य डॉ. प्रेम भारद्वात, पूर्व छात्र संघ के अध्यक्ष प्रो. अमर सिंह चौहान,

### उद्योग मंत्री हर्षवर्धन चौहान और विधायक अजय सोलंकी भी हुए शामिल

उपाध्यक्ष संजय गायल, उपाध्यक्ष अलका जनवेजा और सुनील गाँड ने स्मीत विष्ट्रन भेट कर सम्मन्ति किया।

संघ के महासचिव डॉ. अनुप ने संघ को स्थापना और गतिबिधियों कार्यक्रम में उद्योग मंत्री ने की बिस्तुत रिपोर्ट प्रस्तुत की। इस मीके पर मुख्यातिध ने पूर्व छात्र संग महाविद्यालय नाहन की स्मारिका मनस्यों का विमोचन भी किया।

> कार्यक्रम के दौरान कलित से 1954 के बाद निकले अनमील मोतियों बोएस चीहान, मुरजीत सिंह

नाहुन कॉलेज में सामुदायिक पुरस्तकालय व अस्ट्रयन परिसर का लोकार्पण करते उद्योगमंत्री व विद्यायक। मन्द्र

परमार, के दाम, डॉ. आरजी वर्गा, तोमर, कश्मीर चंद, डॉ. अश्वनी डॉ. एसआर चीतन, डॉ. जयमंती बबशी, पूर्व शिवायक अजय बहादर सिंह, पूर्व विभावक शिलाई बलदेव