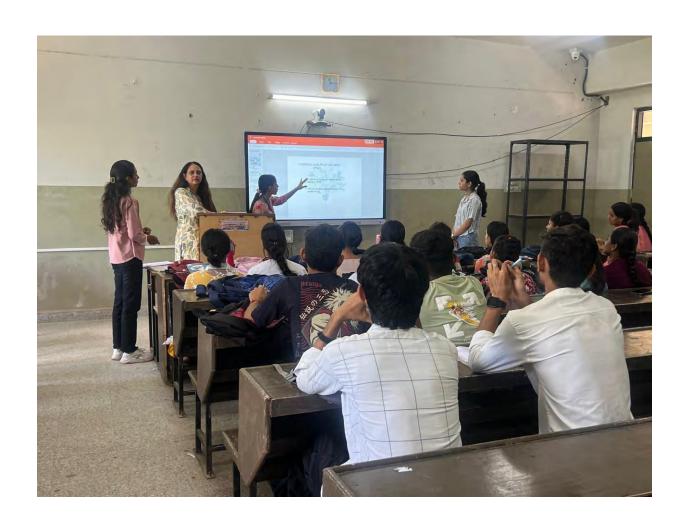

Student using ICT facility to present her assigned topic in the class

Student using ICT facility to present his assigned topic in the class

Teacher explaining the parts of a plant using ICT facility to the school children who visited the college for "Educational Tour" under RAA Scheme