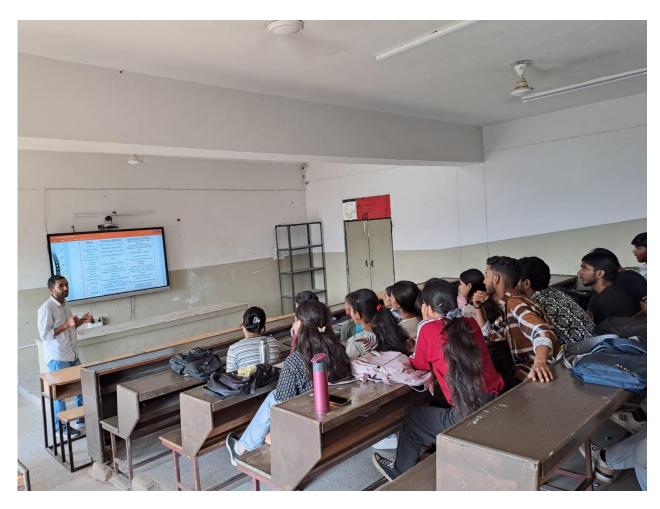

Student using ICT facility to present her assigned topic in the class

Student using ICT facility to present his assigned topic in the class

Teacher explaining the parts of a plant using ICT facility to the school children who visited the college for "Educational Tour" under RAA Scheme