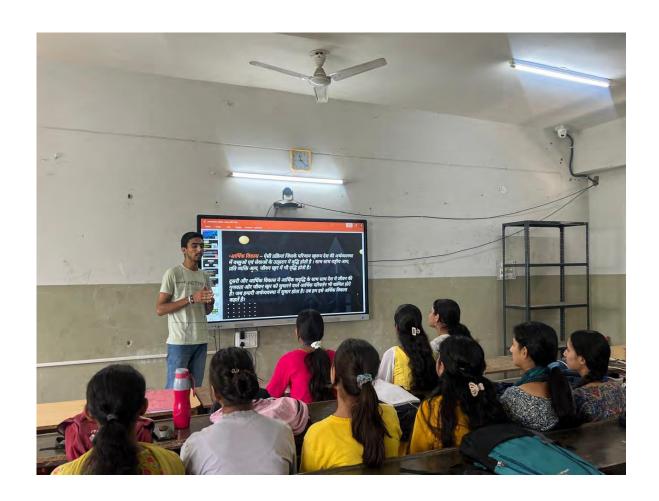

### **Action Taken**

1.1. More number of teachers has started using interactive panels in their day-to-day teaching process

Teacher using ICT facility in the Chemistry Class

Teacher using ICT facility in the Geology Class

Students using the ICT facility during their free time to understand the Principle of UV-Visible Spectroscopy

Teacher using ICT facility in the Commerce Class

1.2. Interactive panels have also been used for the presentation and other class room activities.