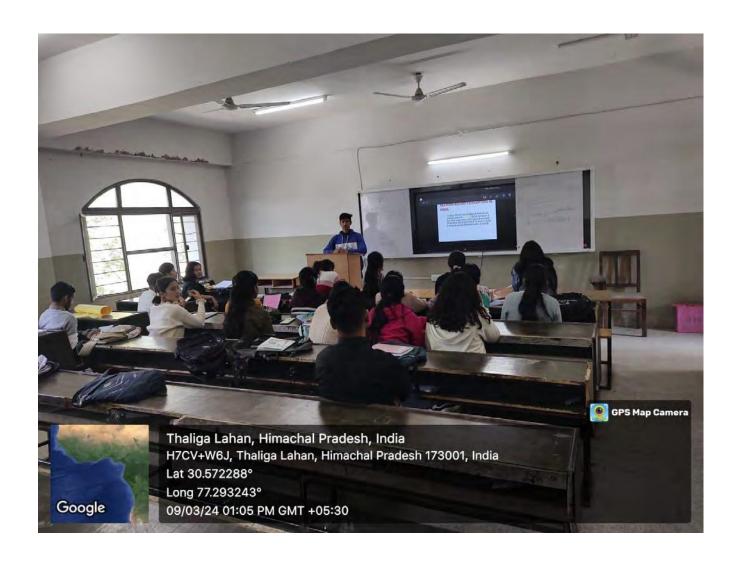

Student using ICT facility to present her assigned topic in the class

Student using ICT facility to present his assigned topic in the class

Teacher explaining the parts of a plant using ICT facility to the school children who visited the college for "Educational Tour" under RAA Scheme

Teacher using the ICT during Induction Program of BSc 1st Year Students