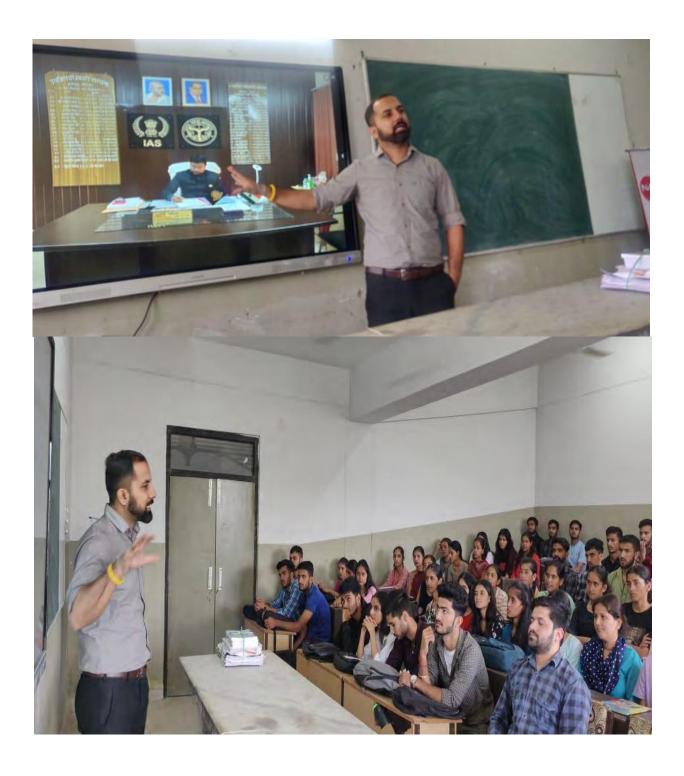

#### **Action Taken**

- 2.1. Guest lectures/Motivational lectures/Interdisciplinary lectures were organized by various departments, units, clubs and societies during the session 2023-24.
  - 2.1.1. Motivational Lectures by OSA members during Induction Program of students of BA/BSc/BCom/ BCA and BVoc 1<sup>st</sup> Year Students

In this programme students participated and many a query were replied during this session.

PRINCIPAL

Principal Govt. P.G. College

Guest Lecture by Dr. Amar Singh Chauhan (President OSA) during Induction Program of BA  $1^{\rm st}$  Year Students